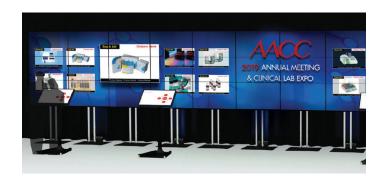

# PRODUCT SHOWCASE

Attendees are always on the lookout for what's exciting in the industry. The Product Showcase is a highly-visible, electronic billboard that gives you the opportunity to promote your offerings while simultaneously maximizing sales interest in your product.

Individual kiosks will be placed in front of the billboard to enable attendees to search and to learn about products on the show floor.

This is an excellent opportunity to generate booth traffic!